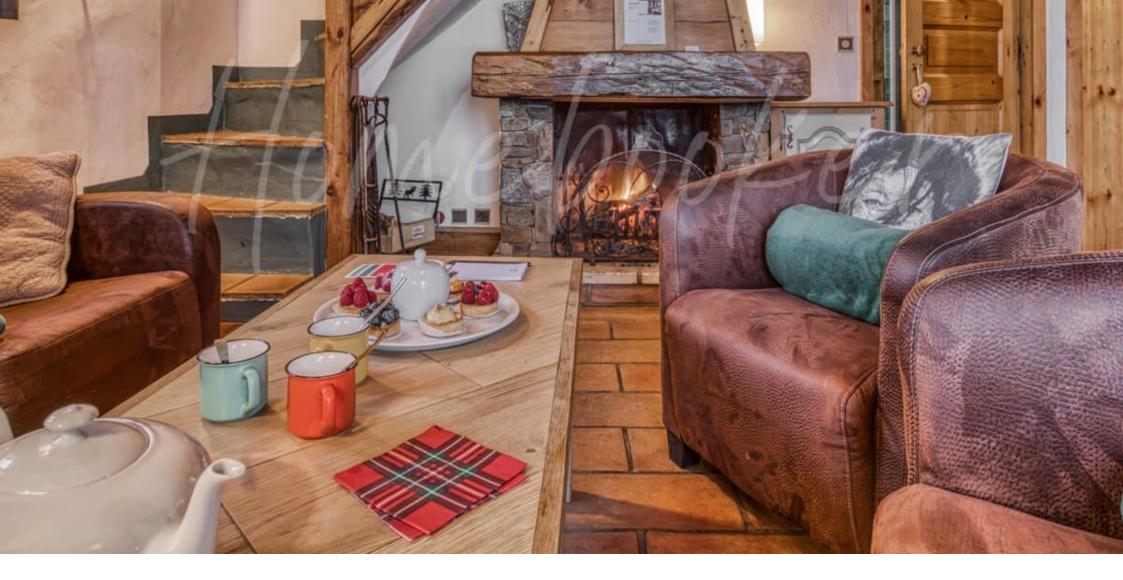

## CHALET LUTINS

DEMI-QUARTIER, ALPES 6 Voyageurs • 3 chambres • 2 salles de bain Discover Chalet Lutins, a discreet and cosy haven of peace near Megève, ideal for 6 people looking for peace and comfort. Welcome to Chalet Lutins, a charming property offered by Homebooker. This mountain retreat offers three bedrooms and two bathrooms, with a kitchen opening onto a convivial living area, ideal for sharing moments with family or friends. A large terrace with barbecue invites you to enjoy al fresco dining whilst admiring the magnificent alpine scenery.