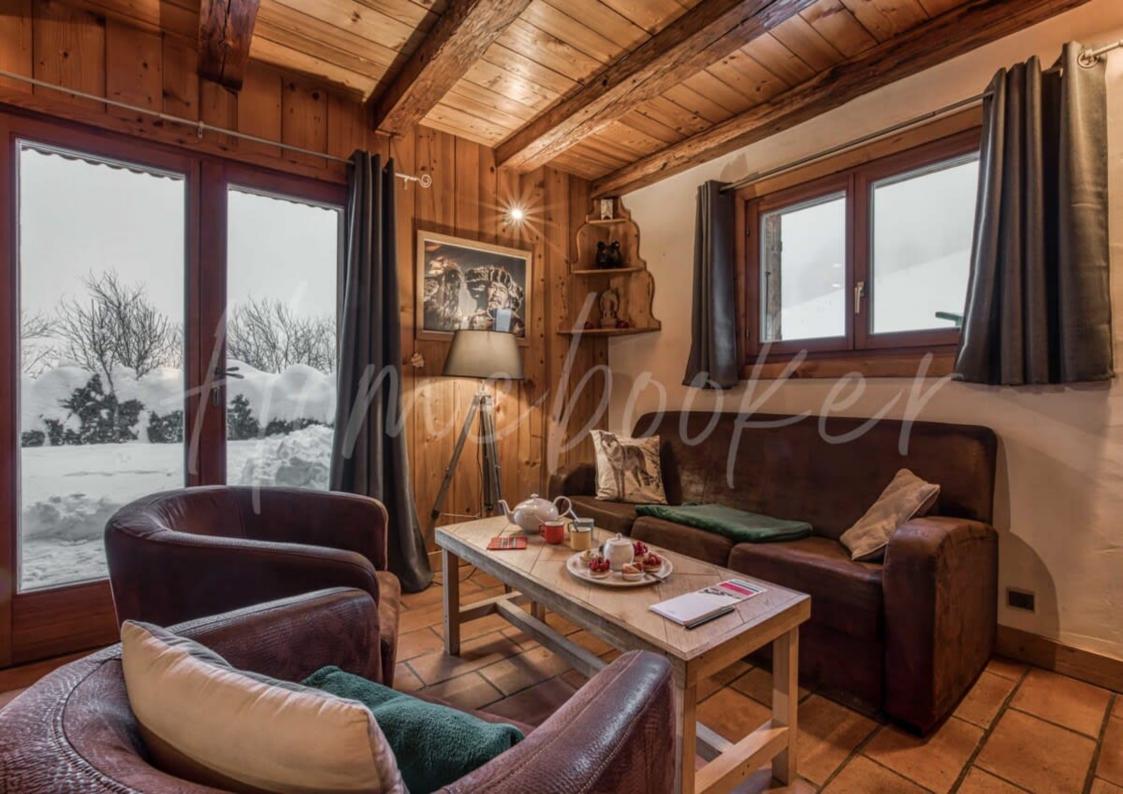

## CHALET LUTINS

DEMI-QUARTIER, ALPES 6 Voyageurs • 3 chambres • 2 salles de bain Discover Chalet Lutins, a discreet and cosy haven of peace near Megève, ideal for 6 people looking for peace and comfort. Welcome to Chalet Lutins, a charming property offered by Homebooker. This mountain retreat offers three bedrooms and two bathrooms, with a kitchen opening onto a convivial living area, ideal for sharing moments with family or friends. A large terrace with barbecue invites you to enjoy al fresco dining whilst admiring the magnificent alpine scenery.