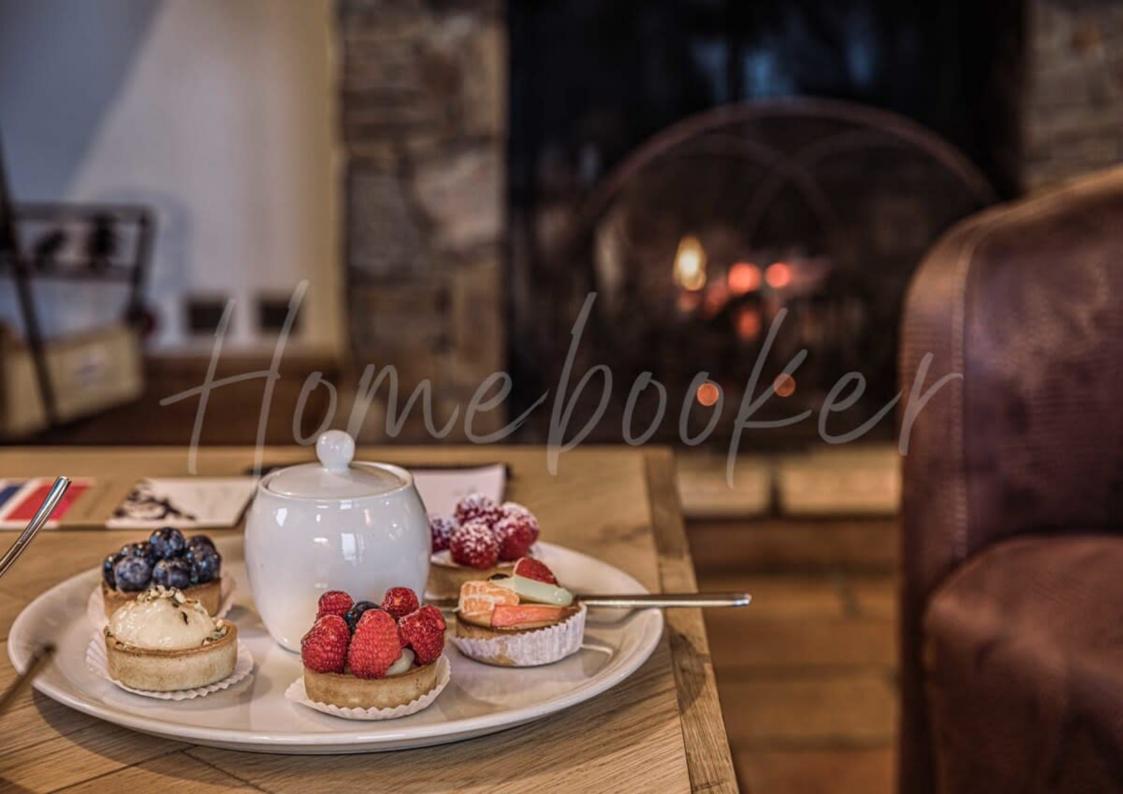

## CHALET LUTINS

DEMI-QUARTIER, ALPES 6 Voyageurs • 3 chambres • 2 salles de bain Discover Chalet Lutins, a discreet and cosy haven of peace near Megève, ideal for 6 people looking for peace and comfort. Welcome to Chalet Lutins, a charming property offered by Homebooker. This mountain retreat offers three bedrooms and two bathrooms, with a kitchen opening onto a convivial living area, ideal for sharing moments with family or friends. A large terrace with barbecue invites you to enjoy al fresco dining whilst admiring the magnificent alpine scenery.