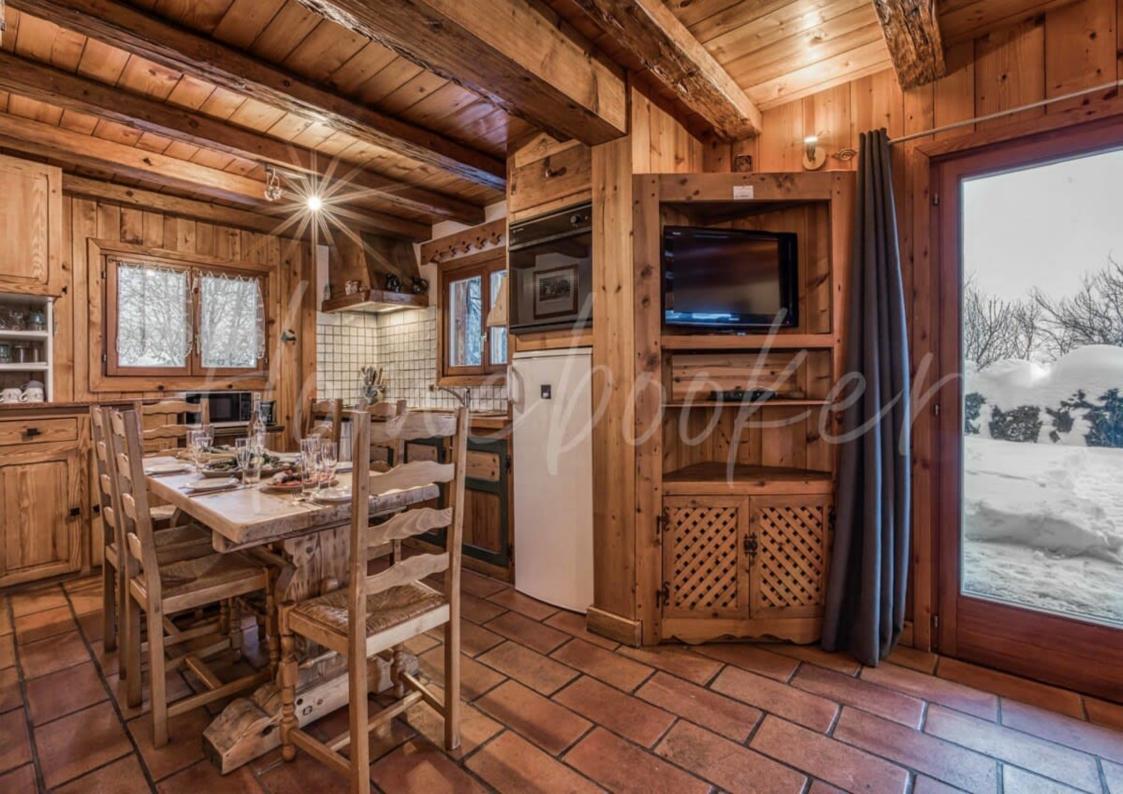

## CHALET LUTINS

DEMI-QUARTIER, ALPES 6 Voyageurs • 3 chambres • 2 salles de bain Discover Chalet Lutins, a discreet and cosy haven of peace near Megève, ideal for 6 people looking for peace and comfort. Welcome to Chalet Lutins, a charming property offered by Homebooker. This mountain retreat offers three bedrooms and two bathrooms, with a kitchen opening onto a convivial living area, ideal for sharing moments with family or friends. A large terrace with barbecue invites you to enjoy al fresco dining whilst admiring the magnificent alpine scenery.