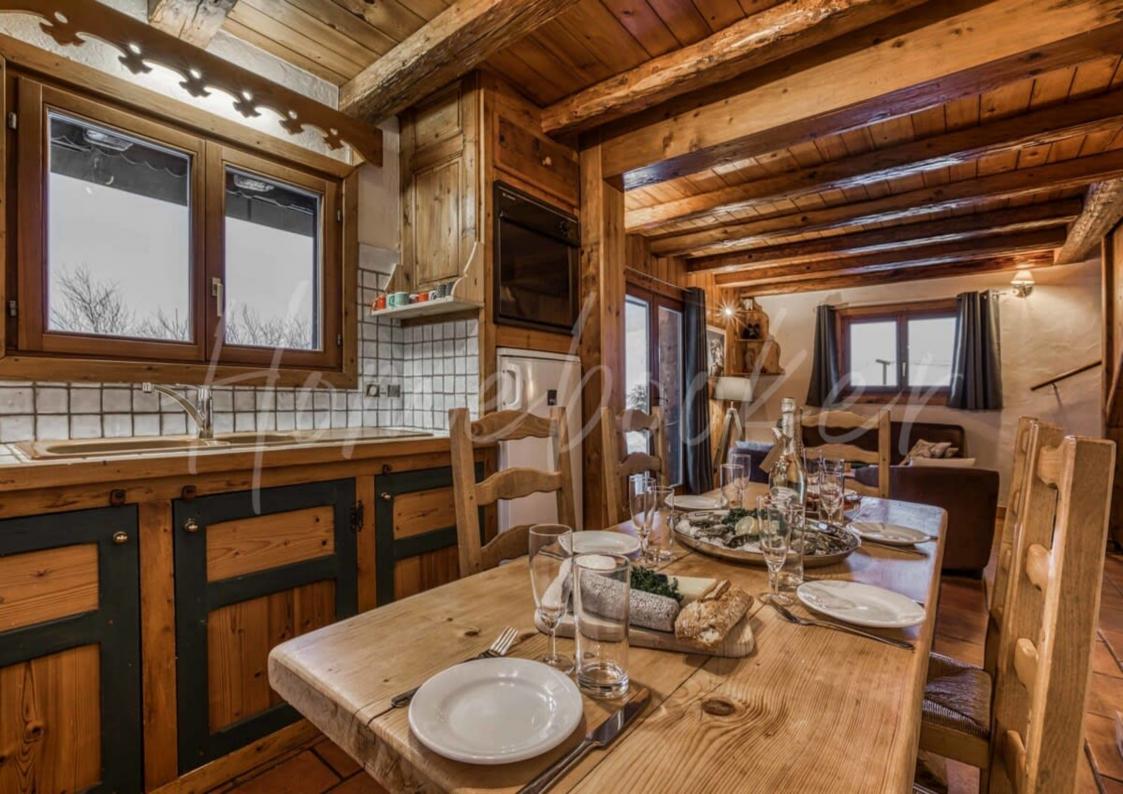

## CHALET LUTINS

DEMI-QUARTIER, ALPES 6 Voyageurs • 3 chambres • 2 salles de bain Discover Chalet Lutins, a discreet and cosy haven of peace near Megève, ideal for 6 people looking for peace and comfort. Welcome to Chalet Lutins, a charming property offered by Homebooker. This mountain retreat offers three bedrooms and two bathrooms, with a kitchen opening onto a convivial living area, ideal for sharing moments with family or friends. A large terrace with barbecue invites you to enjoy al fresco dining whilst admiring the magnificent alpine scenery.