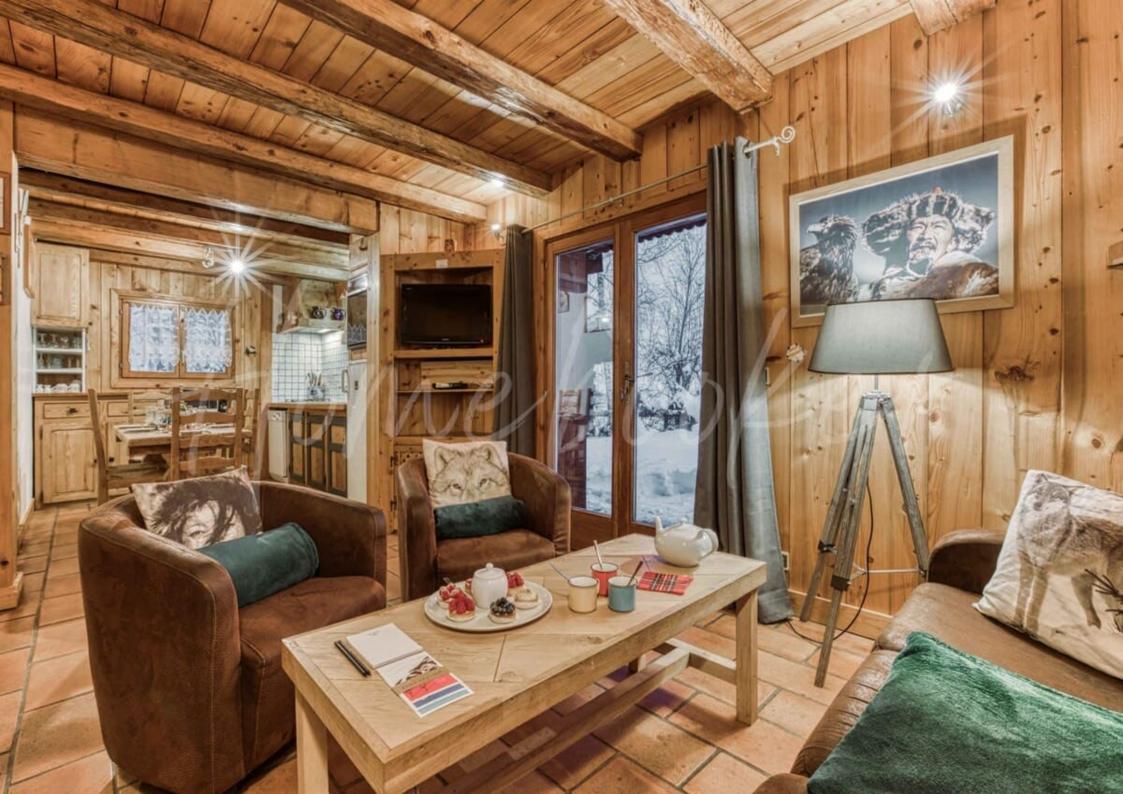

## CHALET LUTINS

DEMI-QUARTIER, ALPES 6 Voyageurs • 3 chambres • 2 salles de bain Discover Chalet Lutins, a discreet and cosy haven of peace near Megève, ideal for 6 people looking for peace and comfort. Welcome to Chalet Lutins, a charming property offered by Homebooker. This mountain retreat offers three bedrooms and two bathrooms, with a kitchen opening onto a convivial living area, ideal for sharing moments with family or friends. A large terrace with barbecue invites you to enjoy al fresco dining whilst admiring the magnificent alpine scenery.